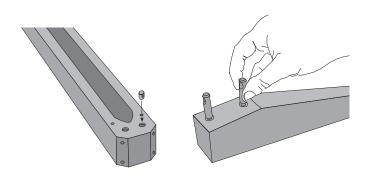

**3.** Tighten the connectors using the allen key. Attach the other legs (1) to the frame (2).