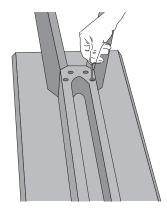

**3.** Tighten the connectors using the allen key. Attach the other legs (1) to the frame (2).