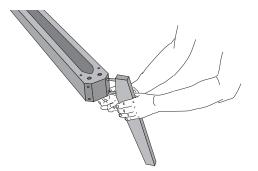

1 legs 2 frame (glued together) 3 bench seat

**4.** Place the frame **(2)** on the bench seat **(3)**. Use cylinder head screws to attach the frame.

1. Insert connector housings into the holes in the frame (2). Screw XS steel bolts into the legs (1). Ensure that bolts and housings are aligned correctly.