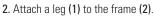

1 legs 2 frame (glued together) 3 bench seat

**4.** Place the frame **(2)** on the bench seat **(3)**. Use cylinder head screws to attach the frame.

1. Insert connector housings into the holes in the frame (2). Screw XS steel bolts into the legs (1). Ensure that bolts and housings are aligned correctly.