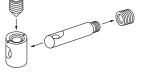

1 legs 2 frame (glued together) 3 bench seat

**4.** Place the frame **(2)** on the bench seat **(3)**. Use cylinder head screws to attach the frame.

1. Insert connector housings into the holes in the frame (2). Screw XS steel bolts into the legs (1). Ensure that bolts and housings are aligned correctly.

**3.** Tighten the connectors using the allen key. Attach the other legs (1) to the frame (2).