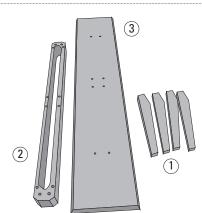

1 legs 2 frame (glued together) 3 bench seat

**4.** Place the frame **(2)** on the bench seat **(3)**. Use cylinder head screws to attach the frame.

1. Insert connector housings into the holes in the frame (2). Screw XS steel bolts into the legs (1). Ensure that bolts and housings are aligned correctly.