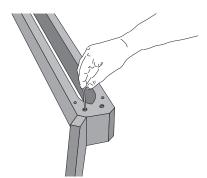

**3.** Tighten the connectors using the allen key. Attach the other legs (1) to the frame (2).