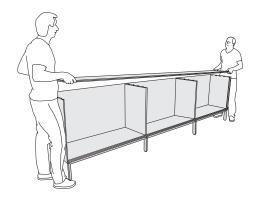

4. Slide the rear panels in.

**5.** Screw the XS bolts into the holes provided at the top board. Starting on one side, put the top board onto the sidepieces and fix them with the grub srews.