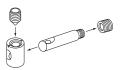

## TOOLS:

Allen screw SW 5 (enclosed)

XS bolts boxes

08

grub screws

video

http://www.scheulenburg-direkt.de/index.php?page=content&colD=11

**1.** First mount KIN BASE. Afterwards screw the XS bolts into the holes provided at the bottom board.