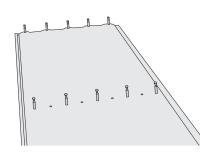

**2.** Put the boxes into the side pieces with the slots of the boxes in direction to the XS bolts (as on the drawing above).

**3.** Place the side pieces onto the XS bolts in the bottom board and fix the side pieces with the grub srews.