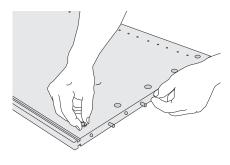

**2.** Put the boxes into the side pieces with the slots of the boxes in direction to the XS bolts (as on the drawing above).

**3.** Place the side pieces onto the XS bolts in the bottom board and fix the side pieces with the grub srews.

4. Slide the rear panels in.

**5.** Screw the XS bolts into the holes provided at the top board. Starting on one side, put the top board onto the sidepieces and fix them with the grub srews.