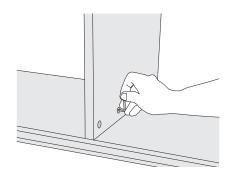

4. Slide the rear panels in.

**5.** Screw the XS bolts into the holes provided at the top board. Starting on one side, put the top board onto the sidepieces and fix them with the grub srews.