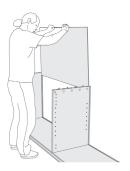

**2.** Put the boxes into the side pieces with the slots of the boxes in direction to the XS bolts (as on the drawing above).

**3.** Place the side pieces onto the XS bolts in the bottom board and fix the side pieces with the grub srews.

4. Slide the rear panels in.

**5.** Screw the XS bolts into the holes provided at the top board. Starting on one side, put the top board onto the sidepieces and fix them with the grub srews.