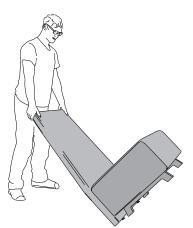

#### 1.

Put the BACKREST on the ground so that the holes are at the top. Position the POUF with the holes downwards on the BACKREST. Disassemble the furniture legs with the allen key and open the black lining that is fixed with velcro fastener.