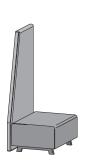

### В

ASSEMBLY POUF + BACKREST

#### 1.

Put the BACKREST on the ground so that the holes are at the top. Position the POUF with the holes downwards on the BACKREST. Disassemble the furniture legs with the allen key and open the black lining that is fixed with velcro fastener.

#### 2.

Put the M8 screws into the holes in the POUF and position it so that the screws fit into the the BACKREST. Tighten the screws with the allen key.

#### 3.

Attention: skip to point C if you have a second BACKREST.

**If not:** fix the black lining with the velcro fastener. Mount the furniture legs. Set up the POUF + BACKREST element and set the adjustable feet at the proper height (use the open-end wrench).