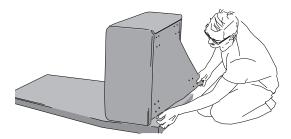

#### 3.

Attention: skip to point C if you have a second BACKREST.

**If not:** fix the black lining with the velcro fastener. Mount the furniture legs. Set up the POUF + BACKREST element and set the adjustable feet at the proper height (use the open-end wrench).