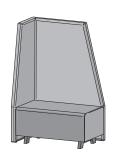

## С

ASSEMBLY BACKREST + BACKREST

The POUF + BACKREST - Combination is still lying on the ground (furniture legs not mounted yet ). The second BACKREST is mounted by sliding the suspension fittings on the screws of the other BACKREST. To fix the second BACKREST just follow the description above (Point B, 2. und 3.)