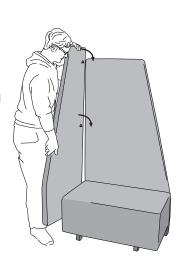

#### 3.

Attention: skip to point C if you have a second BACKREST.

**If not:** fix the black lining with the velcro fastener. Mount the furniture legs. Set up the POUF + BACKREST element and set the adjustable feet at the proper height (use the open-end wrench).