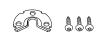

#### connectors:

bayonet connector

required:

**B** POUF + BACKREST /BACKREST ANGLE

M8 threaded screw + socket

allen keysopen-end wrench

suspension fitting

20000000