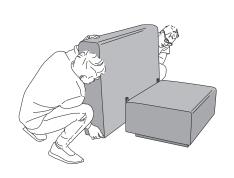

scissor-type connector (fork + hook)

A ASSEMBLY POUF + BACK

Lift the BACK and slide in the bayonet connector coming from above into its counterpart in the POUF. It is recommended that the assembly is carried out by two persons.