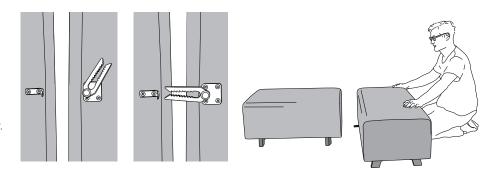

scissor-type connector (fork + hook)

A ASSEMBLY POUF + BACK

Lift the BACK and slide in the bayonet connector coming from above into its counterpart in the POUF. It is recommended that the assembly is carried out by two persons.