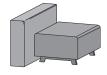

#### combinations:

A POUF + BACK

scissor-type connector (fork + hook)

A ASSEMBLY POUF + BACK

Lift the BACK and slide in the bayonet connector coming from above into its counterpart in the POUF. It is recommended that the assembly is carried out by two persons.