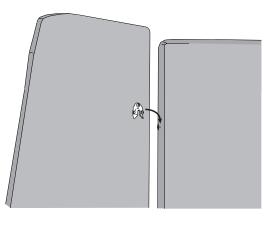

## D ASSEMBLY POUF + POUF

If you want to put two POUFs together turn out the fork connector. Push together the POUFs until the hook is locked in position with the fork. You can dismount the elements by lifting the one with the hook. If you want to use the POUF as an individual element just fold back the fork and locate it under the upholstery.