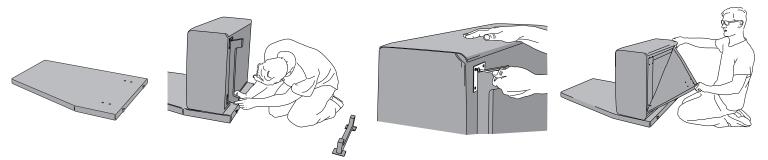

#### 1.

Put the BACKREST on the ground so that the holes are at the top. Position the POUF with the holes downwards on the BACKREST. Disassemble the furniture legs with the allen key and open the black lining that is fixed with velcro fastener.

#### 2.

Put the M8 screws into the holes in the POUF and position it so that the screws fit into the the BACKREST. Tighten the screws with the allen key.

#### 3.

Attention: skip to point C if you have a second BACKREST.

**If not:** fix the black lining with the velcro fastener. Mount the furniture legs. Set up the POUF + BACKREST element and set the adjustable feet at the proper height (use the open-end wrench).