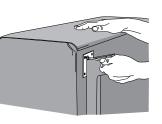

scissor-type connector (fork + hook)

A ASSEMBLY POUF + BACK

Lift the BACK and slide in the bayonet connector coming from above into its counterpart in the POUF. It is recommended that the assembly is carried out by two persons.