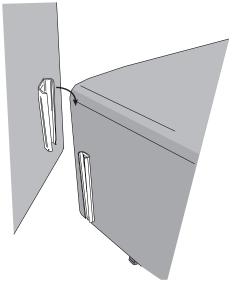

scissor-type connector (fork + hook)

A ASSEMBLY POUF + BACK

Lift the BACK and slide in the bayonet connector coming from above into its counterpart in the POUF. It is recommended that the assembly is carried out by two persons.