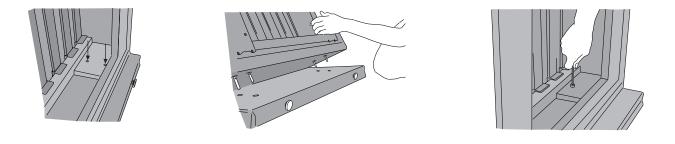

## С

ASSEMBLY BACKREST + BACKREST

The POUF + BACKREST - Combination is still lying on the ground (furniture legs not mounted yet ). The second BACKREST is mounted by sliding the suspension fittings on the screws of the other BACKREST. To fix the second BACKREST just follow the description above (Point B, 2. und 3.)

## D ASSEMBLY POUF + POUF

If you want to put two POUFs together turn out the fork connector. Push together the POUFs until the hook is locked in position with the fork. You can dismount the elements by lifting the one with the hook. If you want to use the POUF as an individual element just fold back the fork and locate it under the upholstery.