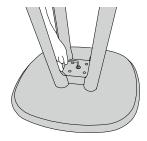

Please assemble the table on a soft surface (e.g. a carpet or blanket) to avoid damages.

1. Screw in the XS steel dowels.

2. Insert the connector housings.

3. Mount the legs to block.

**4.** Fix the connection from the bottom side with grub screws.

**5.** Also fix it from the top side with grub screws.

6. Place the frame on the tabletop.

**7.** Insert the cylinder head screw with flat washer.

**8.** Fix the block by screwing it onto the table.