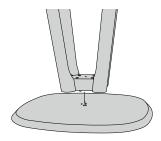

**5.** Also fix it from the top side with grub screws.

6. Place the frame on the tabletop.

**7.** Insert the cylinder head screw with flat washer.

**8.** Fix the block by screwing it onto the table.