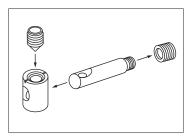

Please assemble the table on a soft surface (e.g. a carpet or blanket) to avoid damages.

1. Screw in the XS steel dowels.

2. Insert the connector housings.

3. Mount the legs to block.

**4.** Fix the connection from the bottom side with grub screws.