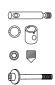

#### TOOLS:

Allen key SW 5 and SW 6 (enclosed)

8x XS steel dowels (M8)

8x connector housings

8x grub screws

1x cylinder head screw (M8x60) with flat washer

video: https://www.youtube.com/watch?v=ioIUTDqtvgE