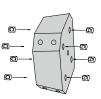

**5.** Also fix it from the top side with grub screws.

6. Place the frame on the tabletop.

**7.** Insert the cylinder head screw with flat washer.

**8.** Fix the block by screwing it onto the table.