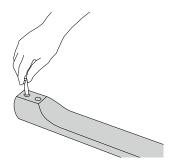

Please assemble the table on a soft surface (e.g. a carpet or blanket) to avoid damages.

1. Screw in the XS steel dowels.

2. Insert the connector housings.

3. Mount the legs to block.

**4.** Fix the connection from the bottom side with grub screws.

**5.** Also fix it from the top side with grub screws.

6. Place the frame on the tabletop.

**7.** Insert the cylinder head screw with flat washer.

**8.** Fix the block by screwing it onto the table.