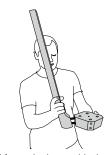

Please assemble the table on a soft surface (e.g. a carpet or blanket) to avoid damages.

1. Screw in the XS steel dowels.

2. Insert the connector housings.

3. Mount the legs to block.

**4.** Fix the connection from the bottom side with grub screws.