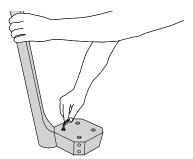

Please assemble the table on a soft surface (e.g. a carpet or blanket) to avoid damages.

1. Screw in the XS steel dowels.

2. Insert the connector housings.

3. Mount the legs to block.

**4.** Fix the connection from the bottom side with grub screws.

**5.** Also fix it from the top side with grub screws.

6. Place the frame on the tabletop.

**7.** Insert the cylinder head screw with flat washer.

**8.** Fix the block by screwing it onto the table.