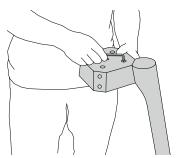

**5.** Also fix it from the top side with grub screws.

6. Place the frame on the tabletop.

**7.** Insert the cylinder head screw with flat washer.

**8.** Fix the block by screwing it onto the table.