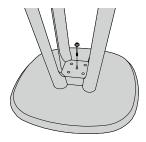

Please assemble the table on a soft surface (e.g. a carpet or blanket) to avoid damages.

1. Screw in the XS steel dowels.

2. Insert the connector housings.

3. Mount the legs to block.

**4.** Fix the connection from the bottom side with grub screws.

**5.** Also fix it from the top side with grub screws.

6. Place the frame on the tabletop.

**7.** Insert the cylinder head screw with flat washer.

**8.** Fix the block by screwing it onto the table.