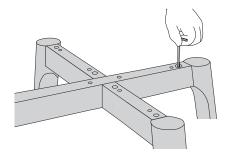

## Please assemble the table on a soft surface (e.g. a carpet or blanket) to avoid damages.

()©

റത

)£10

1. Mount the frame cross: screw in the XS steel dowels, insert the connector housings, join the parts and fix the connection with grub screws.

2. Mount the legs to the frame cross. Assembly is easier when the table is upside down. Fix all grub screws on the bottom side of the frame.

3. Fix all grub screws on the top side of the frame.

**4.** Place the frame on the tabletop...