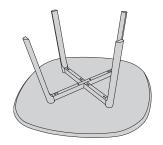

2. Mount the legs to the frame cross. Assembly is easier when the table is upside down. Fix all grub screws on the bottom side of the frame.

3. Fix all grub screws on the top side of the frame.

**4.** Place the frame on the tabletop...