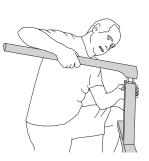

2. Mount the legs to the frame cross. Assembly is easier when the table is upside down. Fix all grub screws on the bottom side of the frame.

3. Fix all grub screws on the top side of the frame.

**4.** Place the frame on the tabletop...