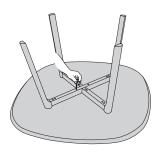

2. Mount the legs to the frame cross. Assembly is easier when the table is upside down. Fix all grub screws on the bottom side of the frame.

3. Fix all grub screws on the top side of the frame.

**4.** Place the frame on the tabletop...

ZEITRAUM GmbH • Äußere Münchner Straße 2 • D-82515 Wolfratshausen • Tel + 49 (0) 8171 – 418130 • Fax + 49 (0) 8171 – 418141 • info@zeitraum-moebel.de • www.zeitraum-moebel.de

5. ...and mount it with cylinder head screws.