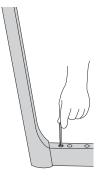

2. Mount the legs to the frame cross. Assembly is easier when the table is upside down. Fix all grub screws on the bottom side of the frame.

3. Fix all grub screws on the top side of the frame.

**4.** Place the frame on the tabletop...

ZEITRAUM GmbH • Äußere Münchner Straße 2 • D-82515 Wolfratshausen • Tel + 49 (0) 8171 – 418130 • Fax + 49 (0) 8171 – 418141 • info@zeitraum-moebel.de • www.zeitraum-moebel.de

5. ...and mount it with cylinder head screws.