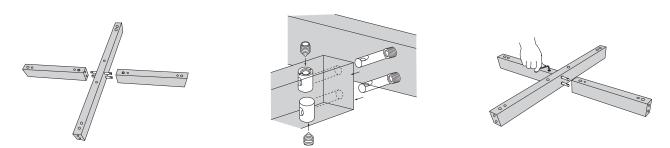

## Please assemble the table on a soft surface (e.g. a carpet or blanket) to avoid damages.

()©

റത

)£10

1. Mount the frame cross: screw in the XS steel dowels, insert the connector housings, join the parts and fix the connection with grub screws.

2. Mount the legs to the frame cross. Assembly is easier when the table is upside down. Fix all grub screws on the bottom side of the frame.

3. Fix all grub screws on the top side of the frame.

**4.** Place the frame on the tabletop...