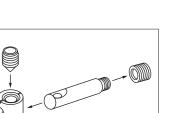

## TOOLS:

Allen key SW 5 (enclosed)

- 4x XS steel dowels (M6)
- 8x XS steel dowels (M8)
- 12x connector housings
- 12x grub screws
- 8x cylinder head screws (M6x50) with flat washers

Video: https://www.youtube.com/watch?v=ioIUTDqtvgE

## Please assemble the table on a soft surface (e.g. a carpet or blanket) to avoid damages.

()©

റത

)£10

1. Mount the frame cross: screw in the XS steel dowels, insert the connector housings, join the parts and fix the connection with grub screws.