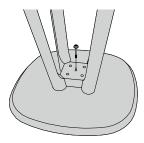

Please assemble the table on a soft surface (e.g. a carpet or blanket) to avoid damages.

1. Screw in the XS steel dowels.

2. Insert the connector housings.

3. Mount the legs to block.

**4.** Fix the connection from the bottom side with grub screws.

**5.** Also fix it from the top side with grub screws.

**6.** Place the frame on the tabletop.

**7.** Insert the cylinder head screw with flat washer.

**8.** Fix the block by screwing it onto the table.