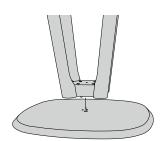

**5.** Also fix it from the top side with grub screws.

**6.** Place the frame on the tabletop.

**7.** Insert the cylinder head screw with flat washer.

**8.** Fix the block by screwing it onto the table.