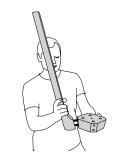

Please assemble the table on a soft surface (e.g. a carpet or blanket) to avoid damages.

1. Screw in the XS steel dowels.

2. Insert the connector housings.

3. Mount the legs to block.

**4.** Fix the connection from the bottom side with grub screws.