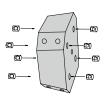

**5.** Also fix it from the top side with grub screws.

**6.** Place the frame on the tabletop.

**7.** Insert the cylinder head screw with flat washer.

**8.** Fix the block by screwing it onto the table.