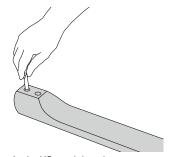

Please assemble the table on a soft surface (e.g. a carpet or blanket) to avoid damages.

1. Screw in the XS steel dowels.

2. Insert the connector housings.

3. Mount the legs to block.

**4.** Fix the connection from the bottom side with grub screws.

**5.** Also fix it from the top side with grub screws.

**6.** Place the frame on the tabletop.

**7.** Insert the cylinder head screw with flat washer.

**8.** Fix the block by screwing it onto the table.