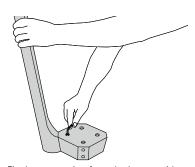

Please assemble the table on a soft surface (e.g. a carpet or blanket) to avoid damages.

1. Screw in the XS steel dowels.

2. Insert the connector housings.

3. Mount the legs to block.

**4.** Fix the connection from the bottom side with grub screws.

**5.** Also fix it from the top side with grub screws.

**6.** Place the frame on the tabletop.

**7.** Insert the cylinder head screw with flat washer.

**8.** Fix the block by screwing it onto the table.