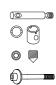

#### TOOLS:

Allen key SW 5 (enclosed) and SW 6

8x XS steel dowels (M8)

8x connector housings

8x grub screws

1x cylinder head screw (M8x60) with flat washer

video: https://www.youtube.com/watch?v=ioIUTDqtvgE