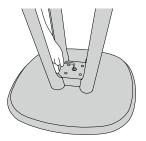

Please assemble the table on a soft surface (e.g. a carpet or blanket) to avoid damages.

1. Screw in the XS steel dowels.

2. Insert the connector housings.

3. Mount the legs to block.

**4.** Fix the connection from the bottom side with grub screws.

**5.** Also fix it from the top side with grub screws.

**6.** Place the frame on the tabletop.

**7.** Insert the cylinder head screw with flat washer.

**8.** Fix the block by screwing it onto the table.