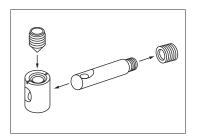

Please assemble the table on a soft surface (e.g. a carpet or blanket) to avoid damages.

1. Screw in the XS steel dowels.

2. Insert the connector housings.

3. Mount the legs to block.

**4.** Fix the connection from the bottom side with grub screws.