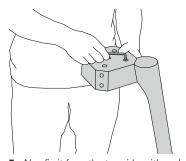

**5.** Also fix it from the top side with grub screws.

**6.** Place the frame on the tabletop.

**7.** Insert the cylinder head screw with flat washer.

**8.** Fix the block by screwing it onto the table.