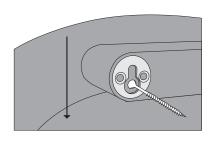

## Assembly instructions 05/2023

## **TOOLS**

required: drill maschine, level enclosed: allen key

4x wall plugs (Ø 8mm)

4x Spax screws (4,5x50mm)

3x confirmat screws (5x50mm)





1. Mount the mounting block and the hook with the confirmat screws.



**3.** Place the wall mirror with the keyhole fittings on the screw heads. If necessary, adjust the screws.



4. Push below until it stops.



2. Use the fibreboard as a drilling template. Position the template using a level and mark the 4 positions. Drill the holes.
Use suitable wall plugs (depending on wall type) to mount the mirror.
Tighten the screws until 7 mm of the screws are still visible.





Functionality of the keyhole fittings