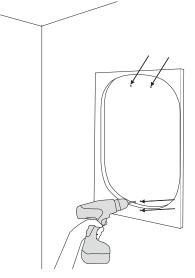

**3.** Place the wall mirror with the keyhole fittings on the screw heads. If necessary, adjust the screws.

4. Push below until it stops.

2. Use the fibreboard as a drilling template. Position the template using a level and mark the 4 positions. Drill the holes.
Use suitable wall plugs (depending on wall type) to mount the mirror.
Tighten the screws until 7 mm of the screws are still visible.