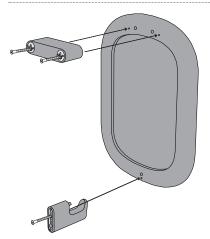

## **TOOLS**

required: drill maschine, level enclosed: allen key

4x wall plugs (Ø 8mm)

4x Spax screws (4,5x50mm)

3x confirmat screws (5x50mm)

1. Mount the mounting block and the hook with the confirmat screws.