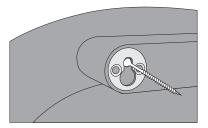

## Assembly instructions 05/2023

## **TOOLS**

required: drill maschine, level enclosed: allen key

4x wall plugs (Ø 8mm)

4x Spax screws (4,5x50mm)

3x confirmat screws (5x50mm)





1. Mount the mounting block and the hook with the confirmat screws.



**3.** Place the wall mirror with the keyhole fittings on the screw heads. If necessary, adjust the screws.



4. Push below until it stops.



2. Use the fibreboard as a drilling template. Position the template using a level and mark the 4 positions. Drill the holes.
Use suitable wall plugs (depending on wall type) to mount the mirror.
Tighten the screws until 7 mm of the screws are still visible.





Functionality of the keyhole fittings