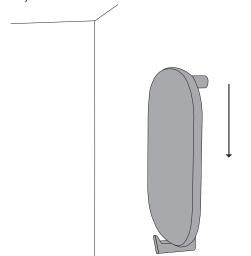

**3.** Place the wall mirror with the keyhole fittings on the screw heads. If necessary, adjust the screws.

4. Push below until it stops.

2. Use the fibreboard as a drilling template. Position the template using a level and mark the 4 positions. Drill the holes.
Use suitable wall plugs (depending on wall type) to mount the mirror.
Tighten the screws until 7 mm of the screws are still visible.