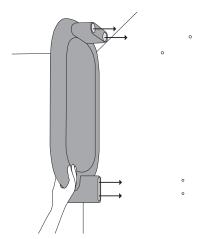

## Assembly instructions 05/2023

## **TOOLS**

required: drill maschine, level enclosed: allen key

4x wall plugs (Ø 8mm)

4x Spax screws (4,5x50mm)

3x confirmat screws (5x50mm)





1. Mount the mounting block and the hook with the confirmat screws.



**3.** Place the wall mirror with the keyhole fittings on the screw heads. If necessary, adjust the screws.



4. Push below until it stops.



2. Use the fibreboard as a drilling template. Position the template using a level and mark the 4 positions. Drill the holes.
Use suitable wall plugs (depending on wall type) to mount the mirror.
Tighten the screws until 7 mm of the screws are still visible.





Functionality of the keyhole fittings